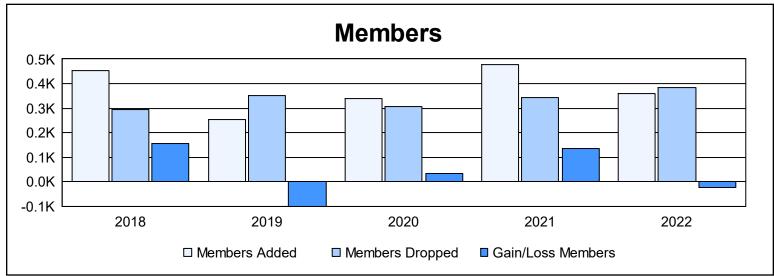

District D 4 As of June 2022 Cumulative

| Year      | New<br>Clubs | Dropped<br>Clubs | Gain/<br>Loss<br>Clubs | New<br>Members | Charter<br>Members | Reinstate<br>Members | Transfer<br>Members | Total<br>Member<br>Added | Total<br>Members<br>Dropped | Gain/<br>Loss<br>Members |
|-----------|--------------|------------------|------------------------|----------------|--------------------|----------------------|---------------------|--------------------------|-----------------------------|--------------------------|
| 2017-2018 | 4            | 0                | 4                      | 315            | 120                | 5                    | 11                  | 451                      | 295                         | 156                      |
| 2018-2019 | 3            | 0                | 3                      | 178            | 72                 | 3                    | 0                   | 253                      | 353                         | -100                     |
| 2019-2020 | 4            | 0                | 4                      | 189            | 133                | 15                   | 4                   | 341                      | 307                         | 34                       |
| 2020-2021 | 4            | 1                | 3                      | 336            | 128                | 12                   | 3                   | 479                      | 344                         | 135                      |
| 2021-2022 | 1            | 1                | 0                      | 288            | 47                 | 20                   | 5                   | 360                      | 384                         | -24                      |
| Average   | 3            | 0                | 3                      | 261            | 100                | 11                   | 5                   | 377                      | 337                         | 40                       |